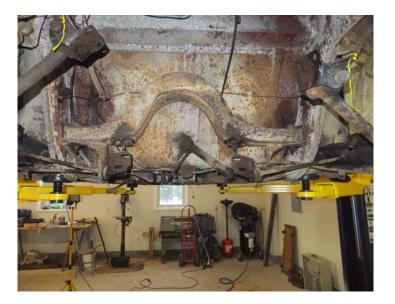

# Restoration of 1965 Corsa—Part 4:

Mike returned the car to me in June of 2017—all the body work was done, but the car was still totally stripped of anything that could be un-bolted. My summers are pretty busy (actually, I'm not that busy, but being retired makes me think I am a lot busier than I actually am), so I didn't touch the car until the winter of 2017/2018. I started at the front and worked my way back. Mike Sterling had re-built the front cross-member, but it was held on by only 3 of the original bolts, just enough so he could me the car from his garage to my garage. I wanted to replace the bolts with new ones anyhow, so the cross member was removed and re-installed. For some strange reason, the original bolts all un-screwed without breaking or seizing in the "floating" nuts attached to the body. Originally, I had to apply heat to some of the bolts and used an impact wrench to get them out. Next came the steering column. This was probably a mistake because it was in the way of making the hose connections between the gas filler pipe and the new gas tank. I also installed an original style steel return gas line (for the turbo), and it was a nightmare getting that line in the rubber tee and the hose clamp installed. It'll probably leak. The steering column was one GM supplied on late 1965's, a two-piece with a coupling just in front of the firewall. I like that column better than the one piece because in a front end collision the driver is less likely to end up eating the steering wheel. Of course, if I had installed the tank first and made the filler/return line connections, they would have been in the way of installing the two piece steering column. My hat is off to the guys who built those cars in the factory—I'm not sure how they made all those connections so reliably.

Those of you who have been through this process know this, but I am amazed at how nothing fits. Brake lines, gas lines (especially the return line) and all other replacement parts just don't fall into place without tweaking, re-installing, removing, tweaking again, reinstalling, on and on. Some of the issues may be due to the all the body work we did, but even the new gas tank didn't fit without some modification and we didn't do any body work around it. It'll probably leak. Again, I'm amazed they were able to mass produce this car—the factory workers definitely had a bigger hammer than I have. See the before and after pics looking toward the front from the engine compartment.