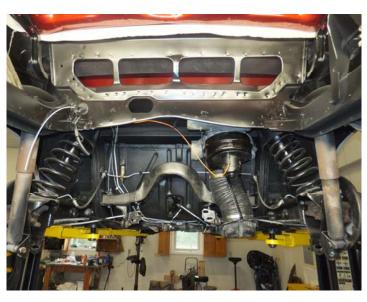

Those of you who have been through this process know this, but I am amazed at how nothing fits. Brake lines, gas lines (especially the return line) and all other replacement parts just don't fall into place without tweaking, re-installing, removing, tweaking again, reinstalling, on and on. Some of the issues may be due to the all the body work we did, but even the new gas tank didn't fit without some modification and we didn't do any body work around it. It'll probably leak. Again, I'm amazed they were able to mass produce this car—the factory workers definitely had a bigger hammer than I have. See the before and after pics looking toward the front from the engine compartment.

Pics 1198 and 1698

#1198 BEFORE

#1698 AFTER

WE WISH TO THANK ALL THE SPONSORS AND SUPPORTERS OF OUR CLUB AND THE RECALL. WITHOUT THE HELP THEY PROVIDE WE COULD NOT DO IT, PLUS THE WORDS "CORVAIR PARTS AND SERVICES" WOULD BE HISTORY...