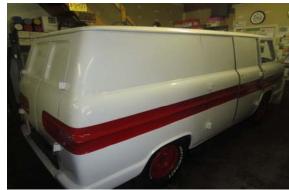

# TIM'S TECH TIME AND RAMBLIN'S

HELLO AGAIN from the very busy little Corvair Shop in Memphis NY.

Well I have a new project out in the shop now, thanks to Phil. It is a low production 1963 8 door van. It is all apart, needing all doors and windows worked on. I am cleaning parts, and looking thru my stuff to replace a lot of missing pieces. Looks like I will be replacing the motor with a bigger one I built for him a while ago. I will also be doing a lot of brake work on it. The dash is all apart, so I will install a Spyder dash. He is having the seats (it has FC buckets) redone with Clark's kits. A ton of details to work on, but mostly stock type items to deal with. Hopefully between his stuff and mine, we have all that is needed. The guy that sold it to him out in California seems to have left out a LOT of the needed parts.. I have included a few pictures of it. I am sure it will provide several stories in the coming months.

# Some pictures of Phils latest "erector set" or kit car?