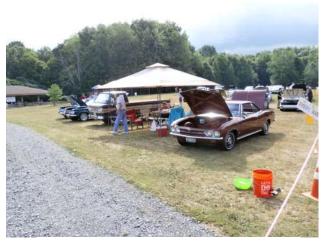

# SOME PICTURES FROM LAST MONTH'S HAPPENINGS

OUR GROUP AT THE VW SHOW 2016

A small part of the Port Byron show this year

Nice 64 Convertible Owned by the new members Brendan and Laurie Connor in VW show parking lot

OUR GROUP AT THE PORT BYRON SHOW 2016

This car was recently purchased from a posting the club made by Shawn ST Hilare, who will go thru it this winter.

Lysander Town Park in Baldwinsville 8439 Smokey Hollow Rd 5:00 pm start at the North end of parking lot