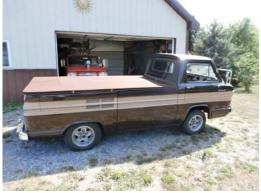

The new frame and cover for the back of Rampy is now done. It looks great so far. Pictures are down below on this page. It was not cheap to do , but looks better than ever . It has much stronger "bows" supporting the canvas and a frame made from Oak instead of the old bulky pressure treated 2X6's. We have had a lot of positive comments so far. Now to finish other jobs on the Rampside that have been put off way to many times. We have not driven it as much this year because of the heat. By now I usually have 3-4000 miles on it , but only @1500 so far. The motor I built for it as an experiment has worked out OK, but has too much power for the present early (60-63) transmission. We drove it hard last weekend , for @200 miles including hills on Route 20 east and it has good performance considering the timing retarded to reduce pinging under loads when hot. I rebuilt a 64 FC transmission and will install it when we are done with the truck for this season. While the power train is out , I plan on extensive clean up and detailing to fix the mess caused by my massive oil spill last fall. Just pressure washing with degreaser is not enough to clean used synthetic oil.