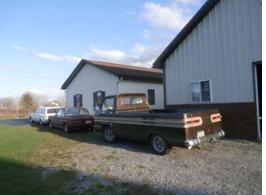

The new frame and cover for the back of Rampy is now done. It looks great so far. Pictures are down below on this page. It was not cheap to do , but looks better than ever . It has much stronger "bows" supporting the canvas and a frame made from Oak instead of the old bulky pressure treated 2X6's. We have had a lot of positive comments so far. Now to finish other jobs on the Rampside that have been put off way to many times. We have not driven it as much this year because of the heat. By now I usually have 3-4000 miles on it , but only @1500 so far. The motor I built for it as an experiment has worked out OK, but has too much power for the present early (60-63) transmission. We drove it hard last weekend , for @200 miles including hills on Route 20 east and it has good performance considering the timing retarded to reduce pinging under loads when hot. I rebuilt a 64 FC transmission and will install it when we are done with the truck for this season. While the power train is out , I plan on extensive clean up and detailing to fix the mess caused by my massive oil spill last fall. Just pressure washing with degreaser is not enough to clean used synthetic oil.