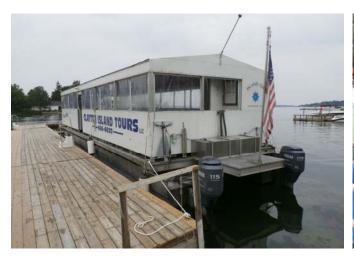

# **CNYCC FALL TOUR**

We were able to get Sunday September 25th for our annual Fall tour this year. We're making it a couple weeks earlier this year and have officially ordered a nice warm sunny day without wind for our Clayton River Rat Boat Tour.

September 18th — Jordan Fall Festival car show

September 25th — Dave has reserved the tour boat for Sunday Sept 25th. By moving it to September he's hoping the weather and color will be better for the scenic ride up there and calm waters for the tour. The cost is \$35 per person and includes our lunch and narrated tour of the islands. Dave needs a head count to know if we meet our 20 person minimum. Please E mail him asap at kb2hba@twcny.rr.com. We'll be meeting at Burger King in Central Square (located at the Rt 81 exit) and leave there at 10:00 for our ride up there.

Thanks to Dave, we have the Clayton boat tour again this year. It was fun last year, even if the weather was cool. I bet the weather will be much better this year being a few weeks earlier. I hope people reserve with Dave early, he has to pay the minimum fee soon. Please do not hold off calling him. Planning these events for a group requires work in the background, so please make it easier by letting the planners know early! These trips are a fun way to use and show off the cars.