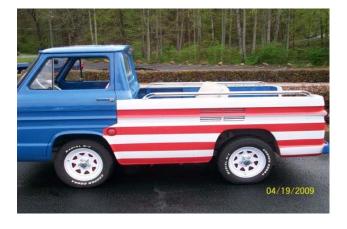

I received 2 pictures of the same "crampy" at Helen Georgia this week, getting me excited again about working on the version I have here waiting. I never knew there were so many out there, so mine is not very "unique". Most of these are put together from very badly rusted rampsides. I have a few dreams of neat ideas for this one. I have been putting parts away for it as I find them.