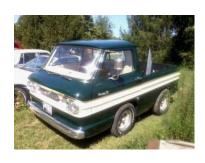

I received 2 pictures of the same "crampy" at Helen Georgia this week, getting me excited again about working on the version I have here waiting. I never knew there were so many out there, so mine is not very "unique". Most of these are put together from very badly rusted rampsides. I have a few dreams of neat ideas for this one. I have been putting parts away for it as I find them.