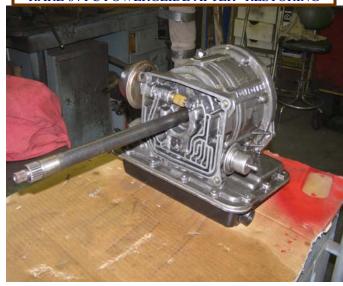

Then I will be doing a "list" on Beatrice. New Koni shocks, detail work, and remount the front seats properly.

After that , I hope to work on some of my own vehicles. The new motor for the truck is on the bench , along with a redone 3:27 differential , and rebuilt correct 64 Greenbrier powerglide. This is one of the parts I salvaged from that awful Greenbrier found in an orchard a few years ago. 64 and 65 FC powerglides had slight modifications to go with the 164 cubic inch motors that came in 64. I replaced ALL seals and wear item parts , after a very intense clean up .I also purchased a Clark's cast pan for it. My parts washer pump failed in the middle of this job , but I was able to repair it using parts I kept from other units over the years. As I have mentioned many times , parts cleaning is the main part of most of any good car repairs. Having the various solvents , and wire wheels , etc around is important. My air powered high speed die grinder with a wire cup wheel does most of the work. Other cleaning is done by acid dips , sandblasting , parts (carburetor ) dip , and rinsing in the laundry sink. I always hope things work as well as they look after all of that hard dirty work.

#### RARE 64 FC POWERGLIDE AFTER "RESTORING"

WE WISH TO THANK ALL THE SPONSORS AND SUPPORTERS OF OUR CLUB AND THE RECALL. WITHOUT THE HELP THEY PROVIDE WE COULD NOT DO IT, PLUS THE WORDS "CORVAIR PARTS AND SERVICES" WOULD BE HISTORY..