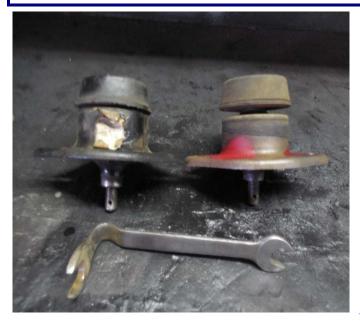

#### TIM'S TECH TIME AND RAMBLIN'S

HI THERE, it sure is hard to believe another month has gone by already!

I am still working on the 64 convert "restoration" project. The latest strange situation on that car was one I have never seen before. When I got the motor back in the car, It looked slanted, being low in the left front corner of the shrouds. I looked at all possibilities, and could not really see any difference under the car from side to side. I had one new old stock transmission mount in stock, so I installed it on the LEFT side. When I got done, It was the same. I had compared the old with new, and they looked the same, but I thought maybe it needed to be under load to see the problem. Well the next step was to order 2 NEW ones from Clark's. When I installed them, the motor was level!. So looking carefully at all the mounts, The RIGHT one was packed up higher than stock by almost 1/2 inch. Note the special wrench I made years ago just for this job. This failure must go along with the small mark in the firewall that was "unexplainable". I have never seen a Corvair motor mount fail like this, they usually get loose and fall down, not up and stay there. This must have happened when the car was new, or even at assembly plant. This type of strange "situations" has been raising heck with me all winter. This is just another project that I am looking forward to finishing soon.